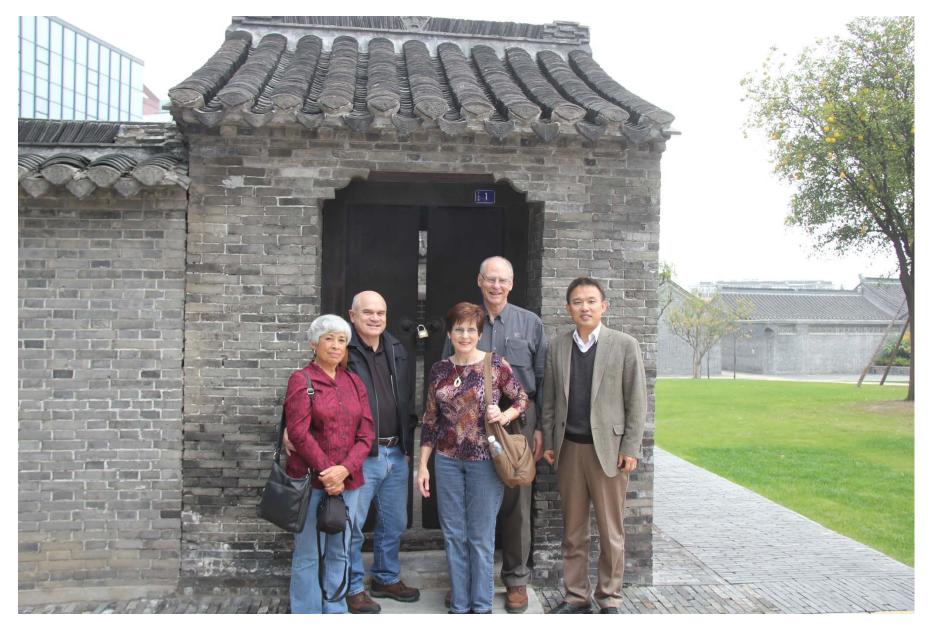

Visited the former Chinese President Hu Jintao's childhood home.

Visited Changchun Institute of Veterinary Research (CIVR), Chinese Academy of Agricultural Sciences (CAAS), Changchun on November 5, 2013. From left to right: Xia Zhiping (Vice President, CIVR), Bobbi, Blecha, Frank Blecha, Ralph Richardson, Beverley Richardson, Tu Changchun (Director of Virology Research, CIVR), and Jishu Shi.