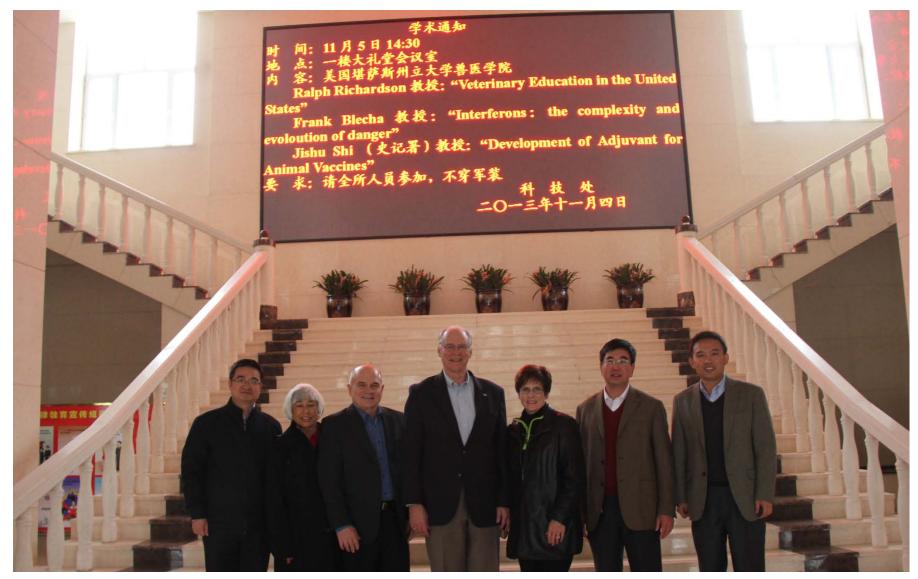

Visited the former Chinese President Hu Jintao's childhood home.

Visited Changchun Institute of Veterinary Research (CIVR), Chinese Academy of Agricultural Sciences (CAAS), Changchun on November 5, 2013. From left to right: Xia Zhiping (Vice President, CIVR), Bobbi, Blecha, Frank Blecha, Ralph Richardson, Beverley Richardson, Tu Changchun (Director of Virology Research, CIVR), and Jishu Shi.

Dean Richardson gave a talk about veterinary education in the United States at CIVR.

Dr. Blecha presented a research seminar about interferons at CIVR.

Meeting with Dr. Tu Changchun's research group.