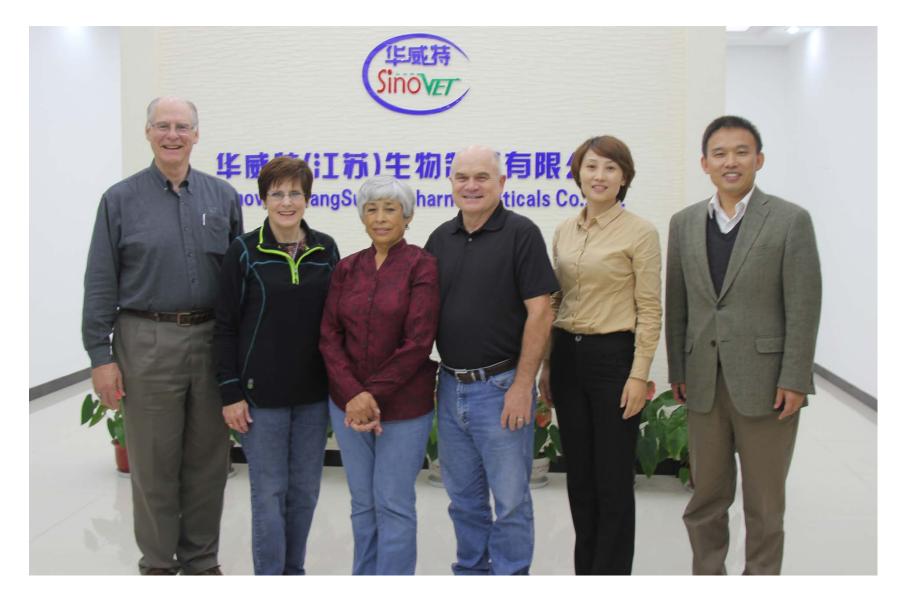

## Visit SinoVet in Taizhou, Jiangsu on November 1, 2013.

From left to right: Ralph Richardson (dean, K-State College of Veterinary Medicine), Beverly Richardson, Bobbi Blecha, Frank Blecha, Su Weiwei (Vice President, SinoVet), and Jishu shi.