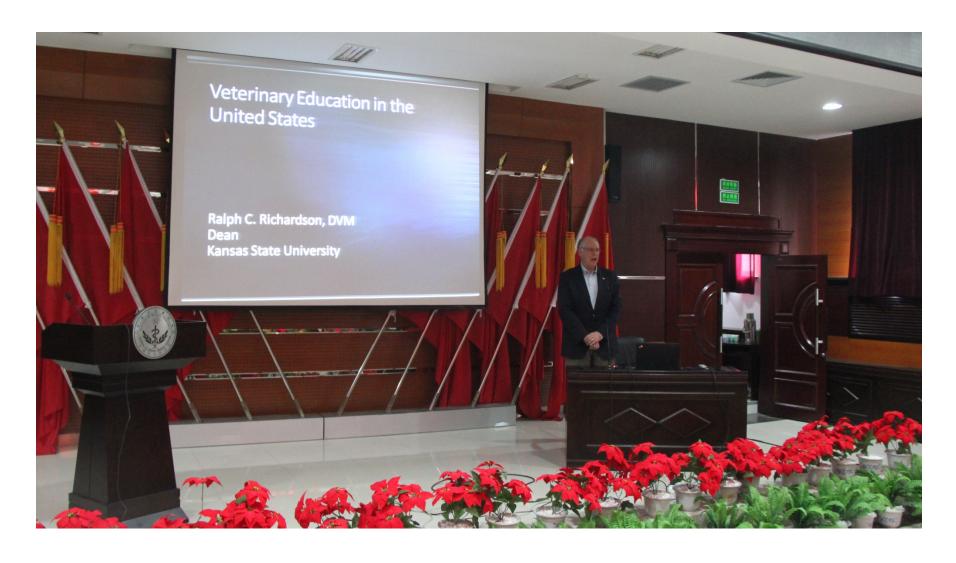

Dean Richardson gave a talk about veterinary education in the United States at CIVR.

Dr. Blecha presented a research seminar about interferons at CIVR.

Meeting with Dr. Tu Changchun's research group.