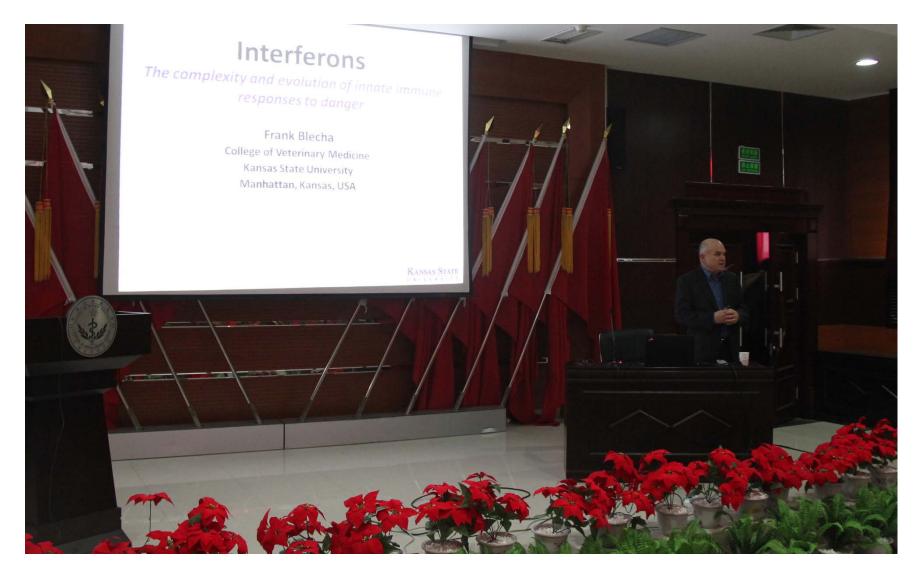

Dean Richardson gave a talk about veterinary education in the United States at CIVR.

Dr. Blecha presented a research seminar about interferons at CIVR.

Meeting with Dr. Tu Changchun's research group.