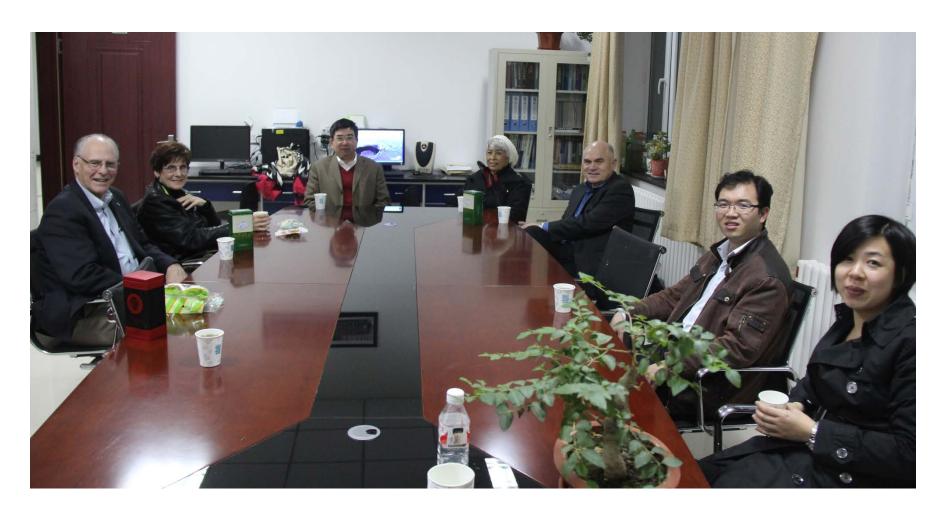

Dean Richardson gave a talk about veterinary education in the United States at CIVR.

Dr. Blecha presented a research seminar about interferons at CIVR.

Meeting with Dr. Tu Changchun's research group.