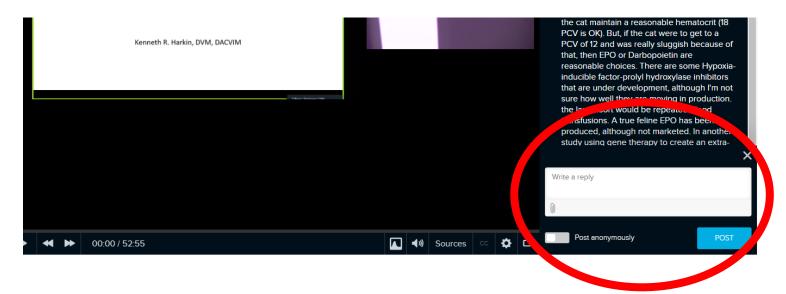

## Type your response into the box and click "POST"

\*\*Different way to check to see if there were any questions asked during your lecture. Start the same by looking at the number in the grey square next to your lecture title

This lecture had "1" question. To see the question click on the two bubble icon

To "Answer" the question, click on the blue "RESPOND TO THIS QUESTION" button. Then type into the "Write a reply" area, then click "POST"