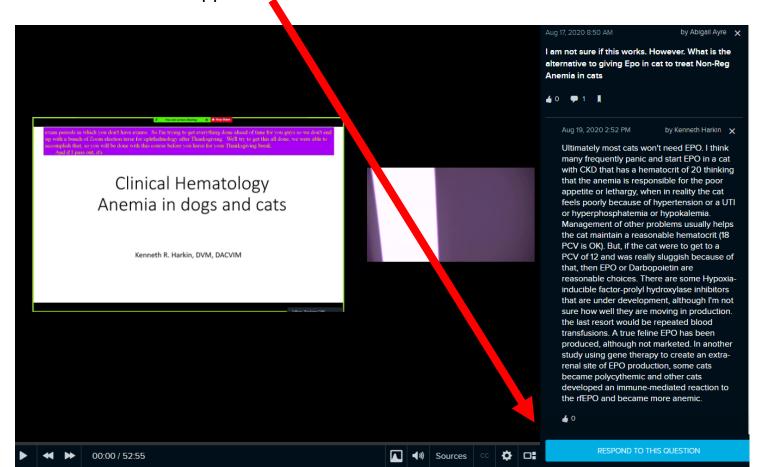

This lecture had "1" question. To see the question click on the two bubble icon

To "Answer" the question, click on the blue "RESPOND TO THIS QUESTION" button. Then type into the "Write a reply" area, then click "POST"

| transfusions. A true feline EPO has been produced, although not marketed. In another study using gene therapy to create an extra-renal site of EPO production, some cats became polycythemic and other cats developed an immune-mediated reaction to the rfEPO and became more anemic. |   |
|----------------------------------------------------------------------------------------------------------------------------------------------------------------------------------------------------------------------------------------------------------------------------------------|---|
| <b>4</b> 0                                                                                                                                                                                                                                                                             |   |
|                                                                                                                                                                                                                                                                                        |   |
|                                                                                                                                                                                                                                                                                        |   |
| Write a reply                                                                                                                                                                                                                                                                          | × |
|                                                                                                                                                                                                                                                                                        |   |
| Post anonymously POST                                                                                                                                                                                                                                                                  |   |