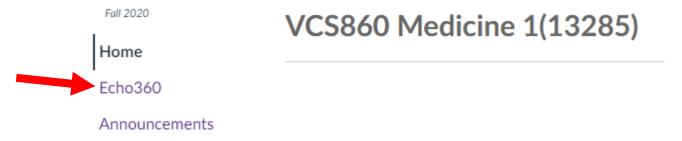

To get into the Echo360 Recordings for your Course, click "Echo360" on the left hand side of Canvas page

2. Retitle your lecture by clicking on the pencil next to the date of your lecture

3. Check to see if there were any questions asked during your lecture by looking at the number in the grey square next to your lecture