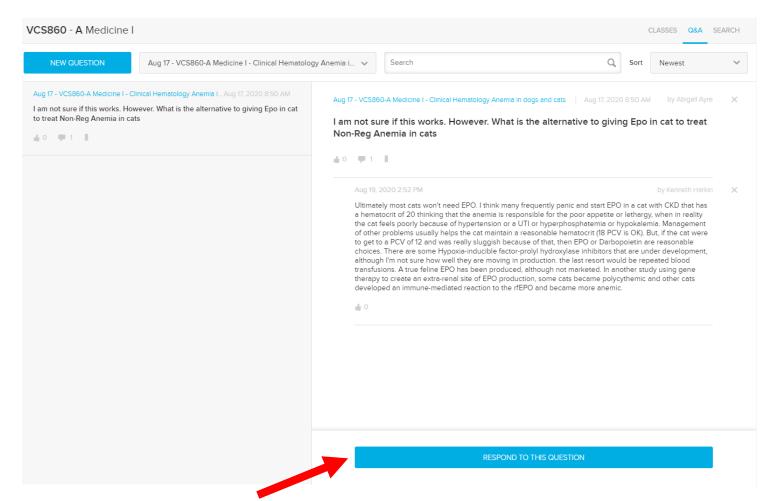

This lecture had "1" question. To see the question click on the title then click on the two bubble icon

To "Answer" the question, click on the question and a blue "RESPOND TO THIS QUESTION" button appears

This lecture had "1" question. To see the question click on the two bubble icon

To "Answer" the question, click on the blue "RESPOND TO THIS QUESTION" button. Then type into the "Write a reply" area, then click "POST"