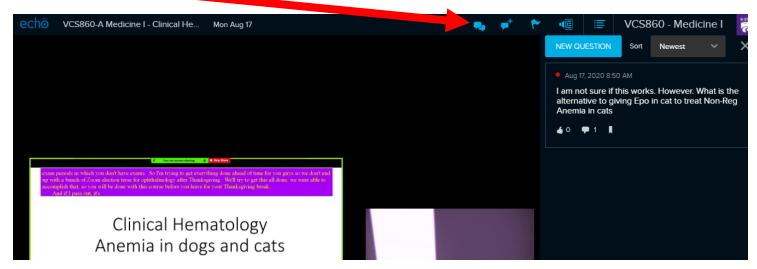

This lecture had "1" question. To see the question click on the title then click on the two bubble icon

To "Answer" the question, click on the question and a blue "RESPOND TO THIS QUESTION" button appears