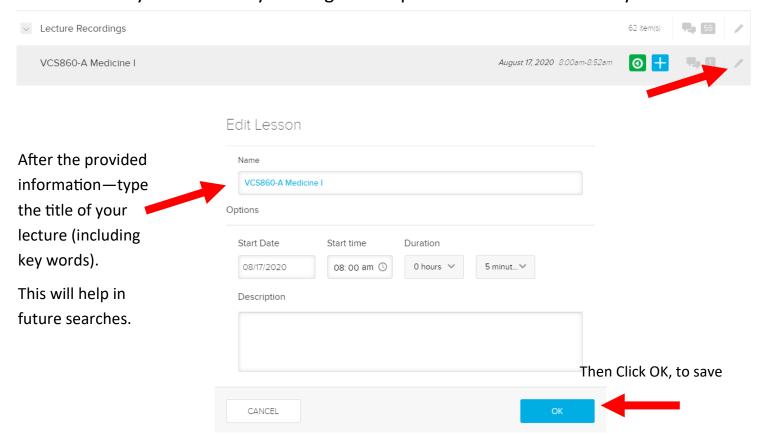

To get into the Echo360 Recordings for your Course, click "Echo360" on the left hand side of Canvas page

2. Retitle your lecture by clicking on the pencil next to the date of your lecture

3. Check to see if there were any questions asked during your lecture by looking at the number in the grey square next to your lecture