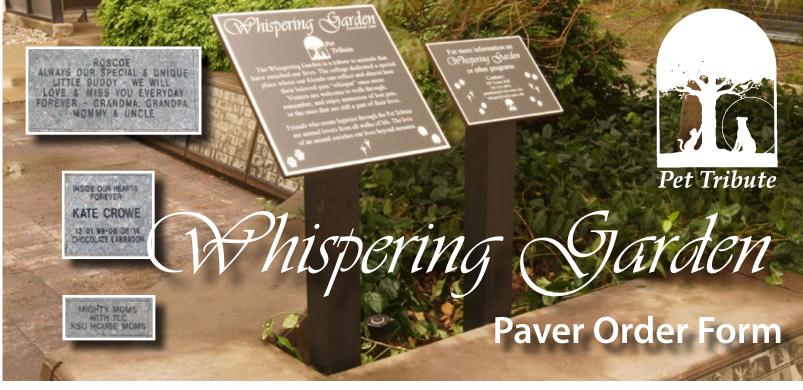

## To order your engraved paver, please complete the information below. You may choose from two sizes.

| Quantity                                                                                                                                                                            |                       |     | • • | 11   | 15     | 24    | 111                                                                                                                                                                                                           | <u>18</u>                                  |      | ai     | u   |      | 10 | <u> </u> |  |  |   |  |  | <u>5</u> |  |
|-------------------------------------------------------------------------------------------------------------------------------------------------------------------------------------|-----------------------|-----|-----|------|--------|-------|---------------------------------------------------------------------------------------------------------------------------------------------------------------------------------------------------------------|--------------------------------------------|------|--------|-----|------|----|----------|--|--|---|--|--|----------|--|
| <b>4" x 8" Granite Brick</b><br>(up to 3 lines of text)*<br>\$100.00                                                                                                                | Line                  | e 1 |     |      |        |       |                                                                                                                                                                                                               |                                            |      |        |     |      |    |          |  |  |   |  |  |          |  |
|                                                                                                                                                                                     | Line                  | 2   |     |      |        |       |                                                                                                                                                                                                               |                                            |      |        |     |      |    |          |  |  |   |  |  |          |  |
|                                                                                                                                                                                     | Line                  | 23  |     |      |        |       |                                                                                                                                                                                                               |                                            |      |        |     |      |    |          |  |  |   |  |  |          |  |
| 8" x 8" Granite Brick<br>(up to 6 lines of text)*                                                                                                                                   | Line                  | 24  |     |      |        |       |                                                                                                                                                                                                               |                                            |      |        |     |      |    |          |  |  |   |  |  |          |  |
| \$250.00                                                                                                                                                                            | Line                  | 5   |     |      |        |       |                                                                                                                                                                                                               |                                            |      |        |     |      |    |          |  |  |   |  |  |          |  |
| *Bricks can be ordered in multiples for lor                                                                                                                                         | nger messages<br>Line | 6   |     |      |        |       |                                                                                                                                                                                                               |                                            |      |        |     |      |    |          |  |  |   |  |  |          |  |
| Total purchase \$                                                                                                                                                                   |                       |     | 8 c | hara | icters | , inc | including spaces and punctuation, per line (use back for extra bricks))                                                                                                                                       |                                            |      |        |     |      |    |          |  |  |   |  |  |          |  |
|                                                                                                                                                                                     |                       |     |     |      |        |       |                                                                                                                                                                                                               | Pay                                        | 'mer | nt Inf | orm | atio | n: |          |  |  |   |  |  |          |  |
|                                                                                                                                                                                     |                       |     |     |      |        |       |                                                                                                                                                                                                               | Check Enclosed (payable to KSU Foundation) |      |        |     |      |    |          |  |  |   |  |  |          |  |
| Name:                                                                                                                                                                               |                       |     |     |      |        |       | 🗆 Credit Card: Am ExpDiscMCVisa                                                                                                                                                                               |                                            |      |        |     |      |    |          |  |  |   |  |  |          |  |
| Address:                                                                                                                                                                            |                       |     |     |      |        |       |                                                                                                                                                                                                               | Card Number:                               |      |        |     |      |    |          |  |  |   |  |  |          |  |
| City, State, Zip:                                                                                                                                                                   |                       |     |     |      |        |       | Exp. Date:CVV code                                                                                                                                                                                            |                                            |      |        |     |      |    |          |  |  |   |  |  |          |  |
| Daytime Phone:                                                                                                                                                                      |                       |     |     |      |        |       |                                                                                                                                                                                                               | Name on Card:                              |      |        |     |      |    |          |  |  |   |  |  |          |  |
| E-Mail:                                                                                                                                                                             |                       |     |     |      |        |       |                                                                                                                                                                                                               | Signature:                                 |      |        |     |      |    |          |  |  |   |  |  |          |  |
| For more information<br>Contact Melissa Deetjen<br>785-532-4013, melissad@ksufoundation.org<br>Visit: https://www.vet.k-state.edu/about/<br>development/programs/whispering-garden/ |                       |     |     |      |        |       | Fill out form, print & mail this form with payment or<br>credit card information and signature to:<br>Pet Tribute<br>Kansas State University Foundation<br>1800 Kimball Ave; Suite 200<br>Manhattan, KS 66502 |                                            |      |        |     |      |    |          |  |  | r |  |  |          |  |